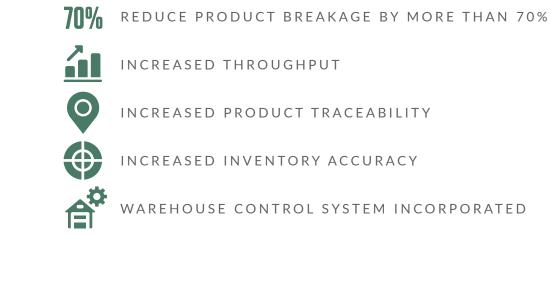

#### RESULTS

Fedway Associates was able to reduce product breakage by more than 70 percent with the new system. An increase in throughput rate reduced the number of hours taken to process cases. The state-of-the-art WCS helped with product traceability and inventory accuracy which ensures the correct cartons are shipped.