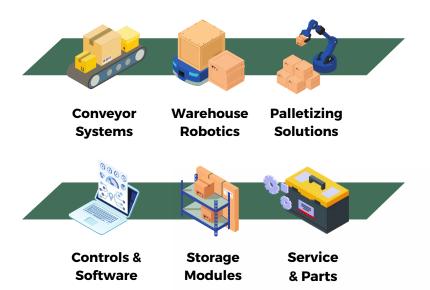

## **SOLUTIONS**

- Conveyor Systems
- Goods-to-Person
- Order Fulfillment Systems
- Order Zone Routing
- Person-to-Load Solutions
- Pick Modules
- Print and Apply

- Retrofits and Modernization
- Robotic Palletizing
- Robotic Fulfillment
- Sortation Systems
- Shuttle Systems
- Storage Solutions
- WMS and WCS Integration